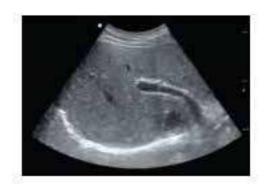

#### **Spatial Compound Imaging**

SCI provides better contrast resolution, reduces the speckle noise and smoothes the imaging of homogeneous tissue.

Traditional

Spatial Compound