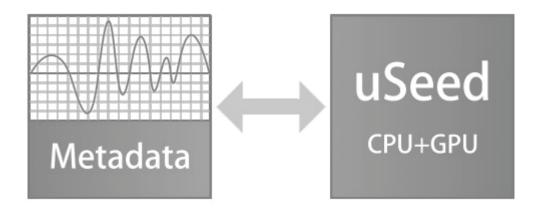

#### >> uSeed Platforms

PCDUS 3030 facilitates accurate diagnosis based on uSeed metadata beamforming imaging technology platform. This brand-new platform is developed by CPU + GPU heterogeneous computing technology. The images in uSeed platform are saved as metadata for postprocessing.