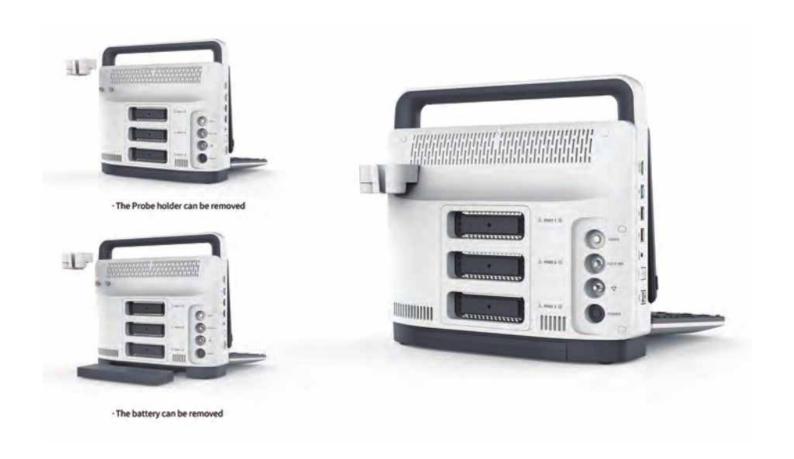

#### >> uSeed Platforms

PCDUS 3030 facilitates accurate diagnosis based on uSeed metadata beamforming imaging technology platform. This brand-new platform is developed by CPU + GPU heterogeneous computing technology. The images in uSeed platform are saved as metadata for postprocessing.