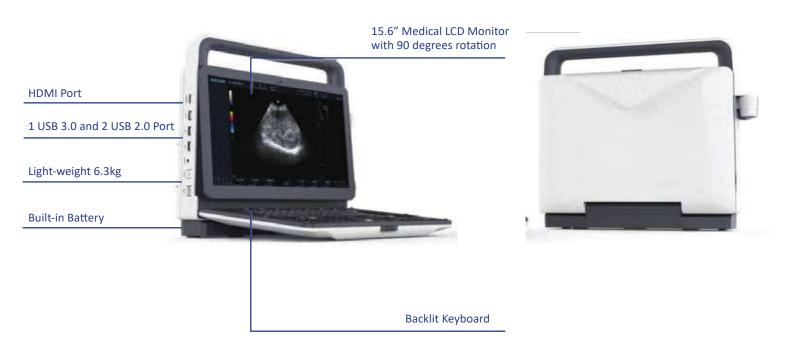

# **>> Efficient and Fast Wrokflow**

Multiple user-defined programming buttons

- One-key Automatic Optimization Technology One-key operation flow, quick switching and easy to use Visualize user-defined presets function (QSave)
- Metadata and image postprocessing
- USB 3.0 ports, built-in DVD, make transmission more convenient
- Thumbnail clipboard- easy to review the images and videos