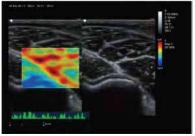

#### **Elastic Imaging**

Elastography plays an important role in clinical diagnosis, especially in lesions assessing. Elastography imaging could detect the hardness of nodule, therefore it may help to differentiate malignant from benign lesions.