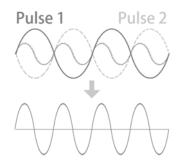

# **>> Technologies**

Pulse Inverse Harmonic Imaging PIHI

PIHi reduces the distortion generated by the fundamental wave, and greatly improve the signal-to-noise ratio.