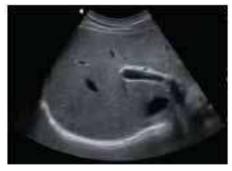

#### **Spatial Compound Imaging**

SCI provides better contrast resolution, reduces the speckle noise and smoothes the imaging of homogeneous tissue.

Traditional

Spatial Compound