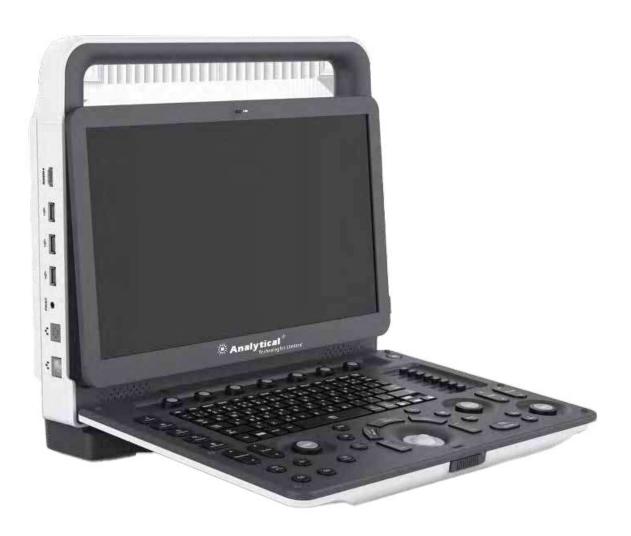

# **>>** Egronomic Design

Match the ingenious ergonomic design with the compact size, PCDUS 3030 has remarkable adaptability which can fit variable usage scenario.