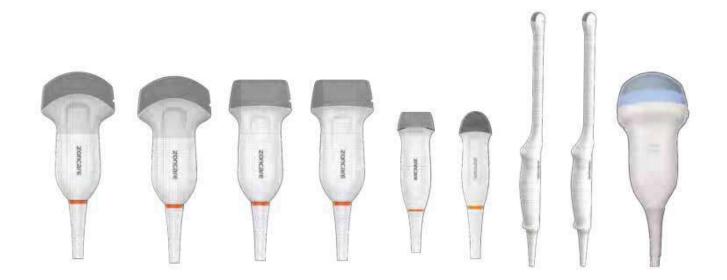

# **PCDUS - 3030**

# Portable Color Doppler Ultrasonic System



EPCC / PRODUCTS / APPLICATION / SOFTWARE / ACCESSORIES / CONSUMABLES / SERVICES

**Analytical Technologies Limited** 



# **>>** Egronomic Design

Match the ingenious ergonomic design with the compact size, PCDUS 3030 has remarkable adaptability which can fit variable usage scenario.







# **>> Transdusers**



# **>> Efficient and Fast Wrokflow**

Multiple user-defined programming buttons

- One-key Automatic Optimization Technology One-key operation flow, quick switching and easy to use Visualize user-defined presets function (QSave)
- Metadata and image postprocessing
- USB 3.0 ports, built-in DVD, make transmission more convenient
- Thumbnail clipboard- easy to review the images and videos









Clipboard

**Qsave** 

Station

**User defined Buttons** 



#### >> uSeed Platforms

PCDUS 3030 facilitates accurate diagnosis based on uSeed metadata beamforming imaging technology platform. This brand-new platform is developed by CPU + GPU heterogeneous computing technology. The images in uSeed platform are saved as metadata for postprocessing.



# **>> Technologies**

Pulse Inverse Harmonic