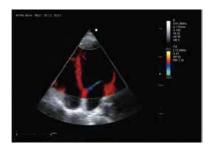

#### **AMM**

AMM allows placing up to 3 sample lines at any angles, the thickness and thickening of each ventricular wall could be observed accurately, which is also helpful for the accurate measurement of ejection fraction.